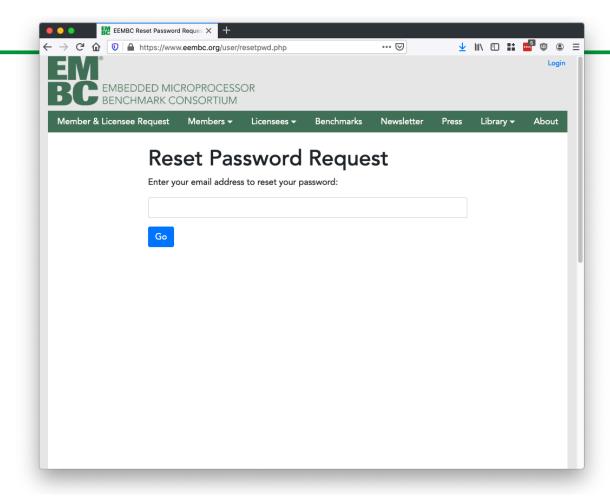

#### **Step 5: Reset P/W**

If you forgot your password, follow the password reset flow. A reset email will be sent to your account with 2-10 minutes. Proceed to step #6 when you receive this.