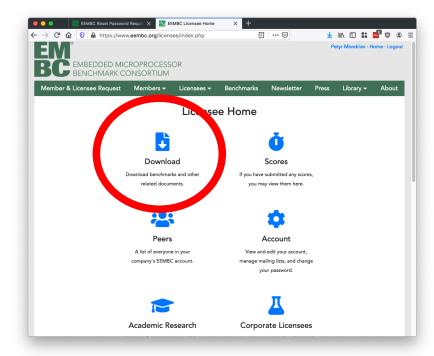

### **Step 9: Download**

Depending on your subscription level, you may see fewer folders than shown here.

Board members see all files.

Subcommittee members see only the benchmarks for their committees.

Licensees see only the software they have licensed.

By downloading software you are legally agreeing to the terms of the License Agreement at the top of the page!