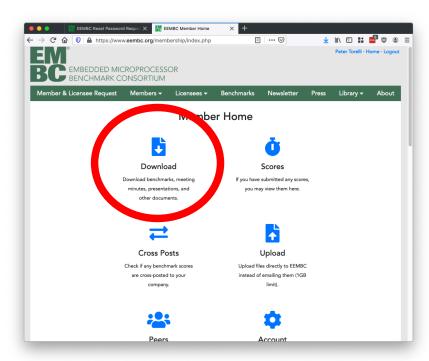

# Licensee Home Page (slightly different)

## **Step 7: Navigation Options**

Members have a Home Link.

Proceed to step #8 if you have a home link.

Non-members do not have this link.

## **Step 8: Download Link**