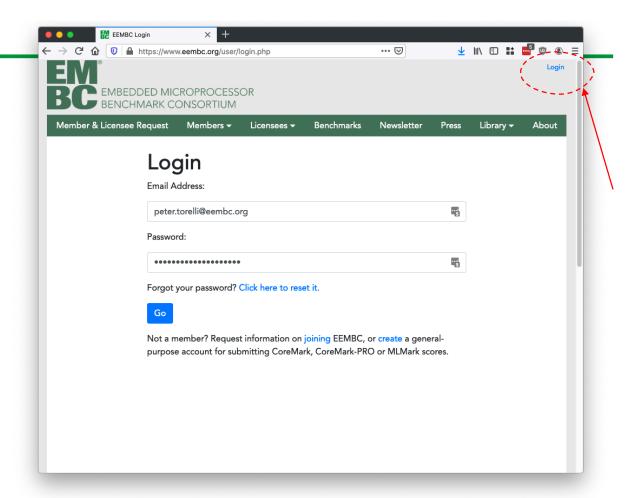

### **Step 2: Login**

If you have an account, enter your name and password and proceed to step #7.

If you need to create an account, click on "create" and proceed to step #3.

If you forgot your password, click on "Click here to reset it" and proceed to step #5.