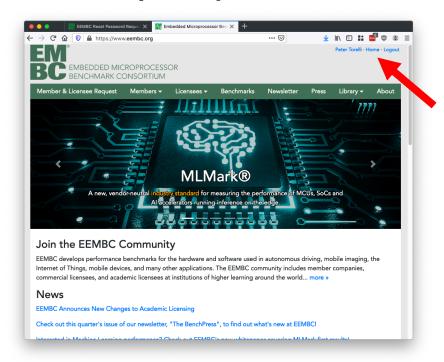

## **Step 7: Navigation Options**

Members have a Home Link.

Proceed to step #8 if you have a home link.

Non-members do not have this link.