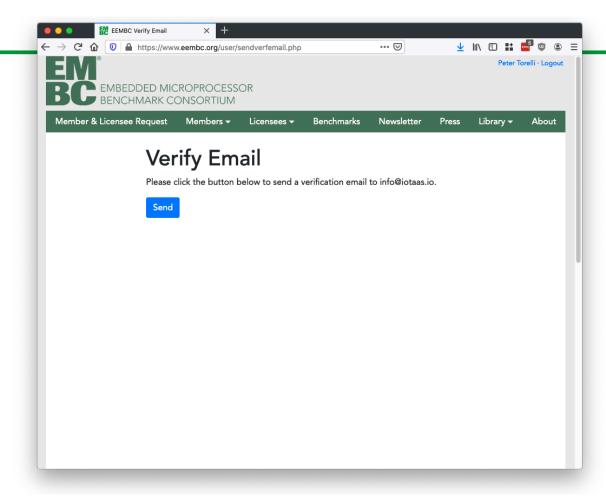

## **Step 4: Verify**

Click the "Send" button to have in email sent to your address. It will take 2-10 minutes to arrive. Click the link and your account will be verified.

Proceed to step #7.