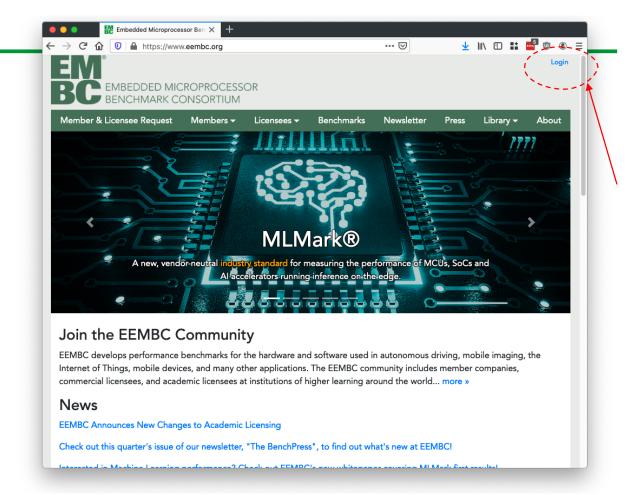

### **Step 1: Main Page**

Navigate to <a href="https://www.eembc.org">https://www.eembc.org</a>

### **Step 2: Login**

If you have an account, enter your name and password and proceed to step #7.

If you need to create an account, click on "create" and proceed to step #3.

If you forgot your password, click on "Click here to reset it" and proceed to step #5.