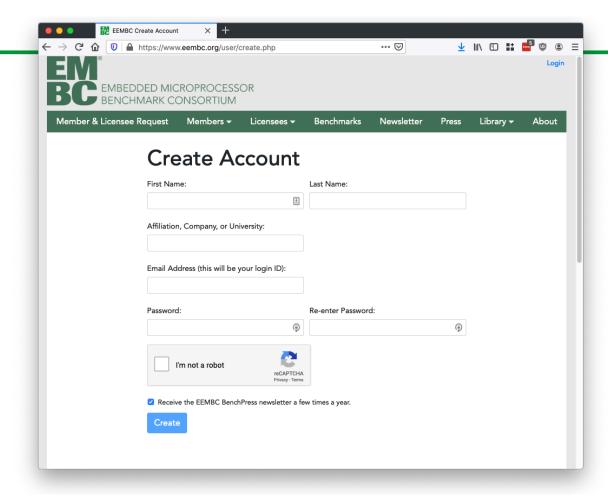

## **Step 3: Create**

Fill out the form and click "Create".

Proceed to step #4 to after clicking create to verify your email address.