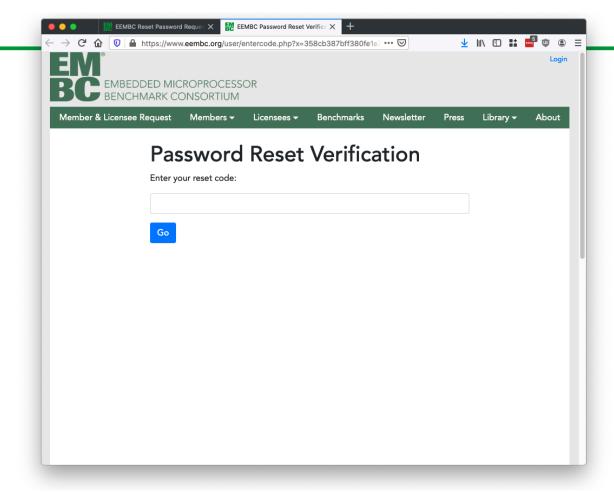

## **Step 6. Reset Verify**

Enter the code to reset your password, and then enter a new password.

Login again at step #2.